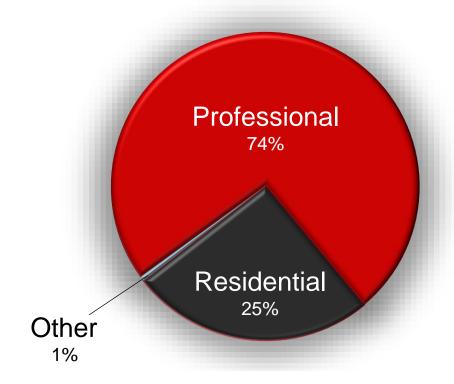

## **DIVERSE PORTFOLIO & CHANNEL**

F21 NET SALES = \$3.96 BILLION

## **Segments**

#### **Professional Channel**

- Exclusive Channels for Golf and Underground
- Extensive dealer network for sales, service & support

#### Residential Channel

- Extensive dealer network for sales, service and support
- Home Depot
- Tractor Supply
- Bunnings
- Ace Hardware

#### **Professional**

F21 Net Sales: \$2.93 billion F21 Segment Earnings: 17.3%

#### Residential

F21 Net Sales: \$1.01 billion F21 Segment Earnings: 12.0%