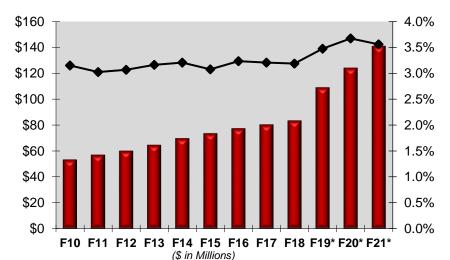

#### **R&E Investment and % of Net Sales**

\*Includes Charles Machine Works for F'19+ and Venture Products for F'20+