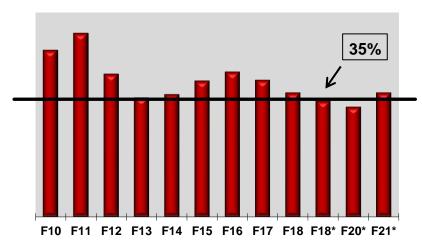

#### Vitality Index\*\*

\*Includes Charles Machine Works for F'19+ and Venture Products for F'20+

<sup>\*\*</sup>Percent of Sales from New Products Introduced Over the Prior Three Years